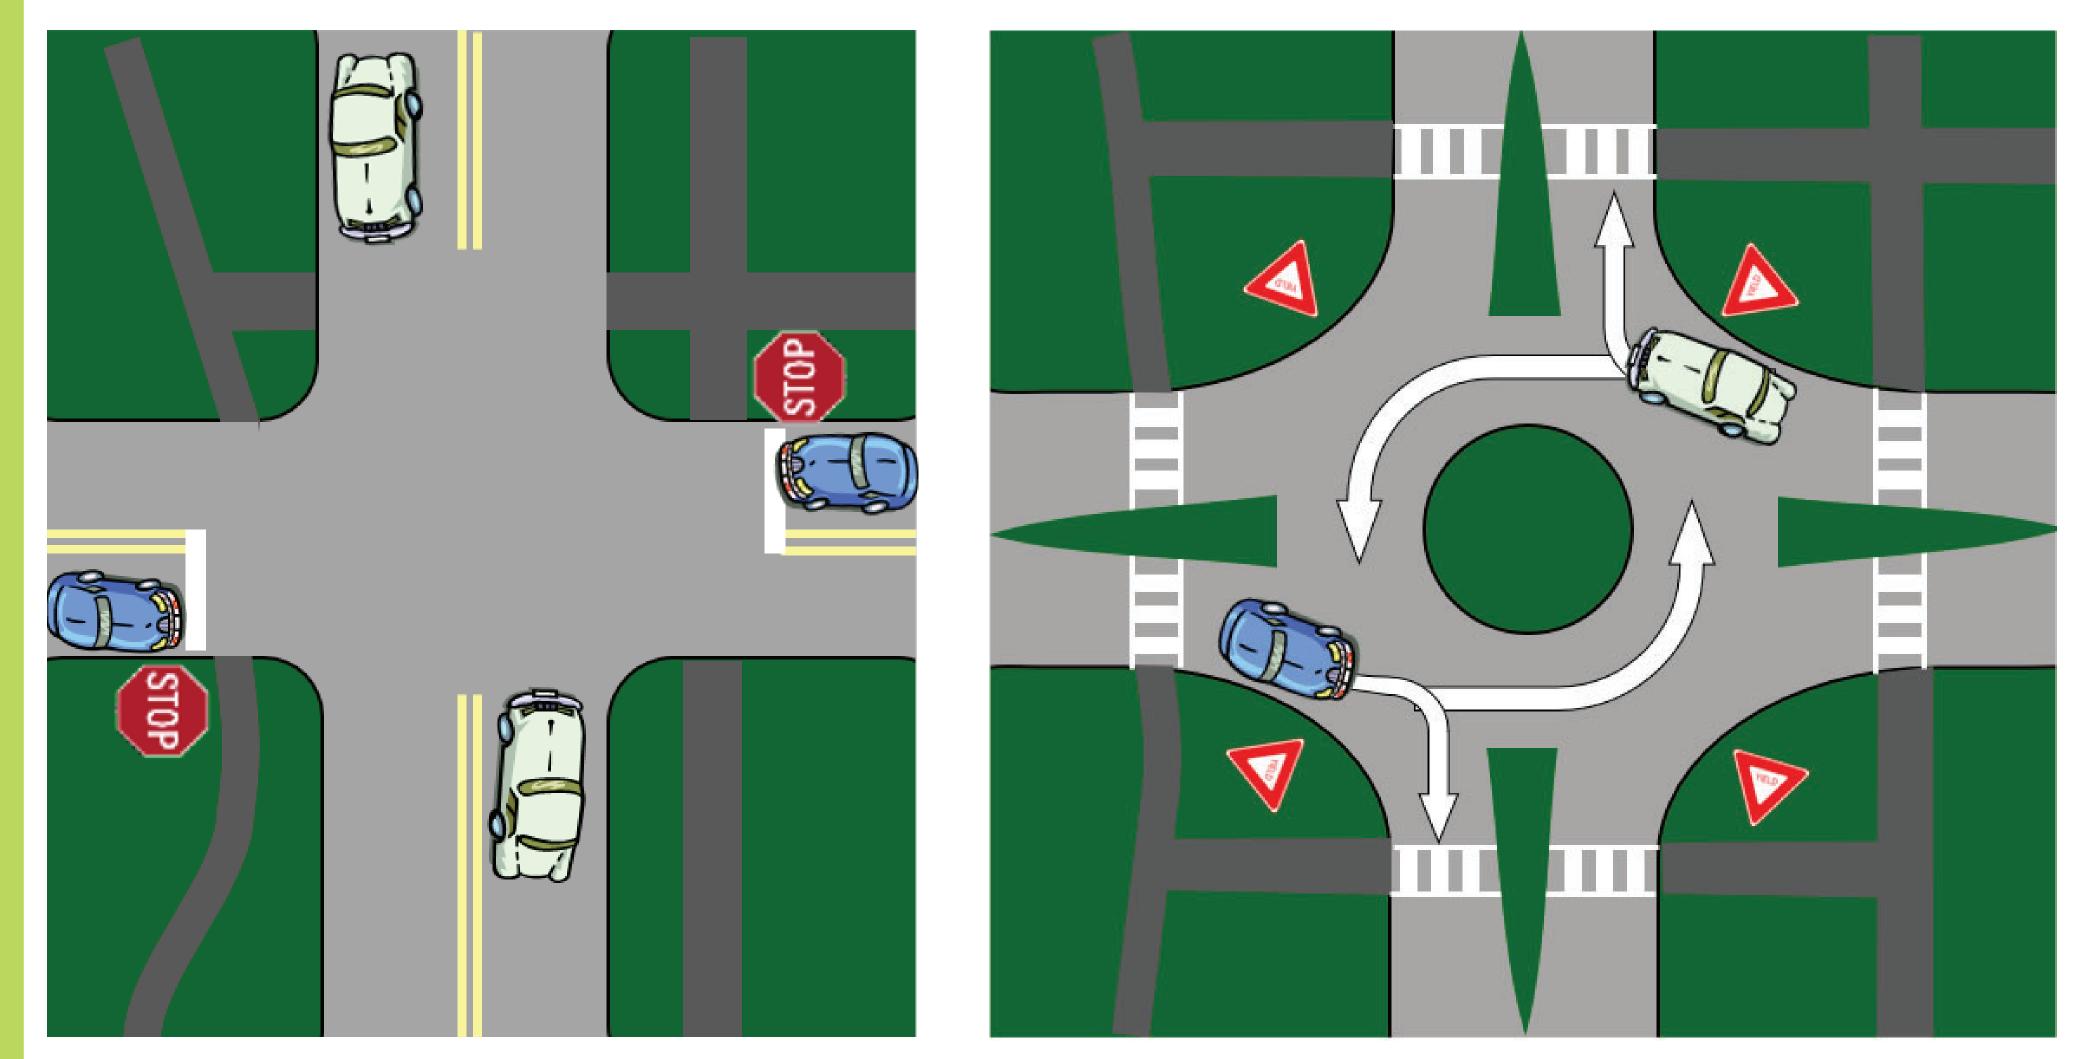

## **STOP SIGN vs. ROUNDABOUT**

Crossing and turning traffic must wait for gaps in traffic along Alt US 19

Sidestreet traffic may cross and turn at the same time

| Expected Delay            |          |      |          |      |
|---------------------------|----------|------|----------|------|
| (time in seconds)         | AM Delay |      | PM Delay |      |
|                           | 2014     | 2037 | 2014     | 2037 |
| EASTBOUND                 |          |      |          |      |
| Stop Sign - Florida Ave.  | 23.9     | 31.5 | 26       | 36.8 |
| Roundabout - Florida Ave. | 7.6      | 9.3  | 7.7      | 9.2  |
| WESTBOUND                 |          |      |          |      |
| Stop Sign - Florida Ave.  | 21.6     | 26.6 | 28.1     | 36.1 |
| Roundabout - Florida Ave. | 5.8      | 8.1  | 6.6      | 9.9  |